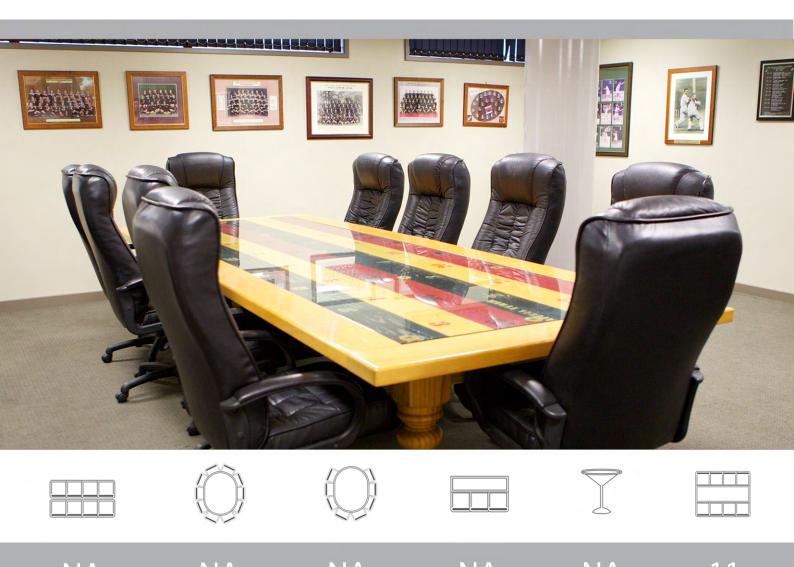

## THE BOARDROOM

Surrounded by rugby memorabilia and tributes to great success.

Situated on level five, the Boardroom is suitable for strategic planning, working lunches and meetings which require focus and privacy.

What better place to discuss strategy than the nerve centre of the stadium. Surrounded by rugby memorabilia and tributes to great success, you and your team are sure to be inspired by the powerful sense of history and success that exists in this truly unique, private space.