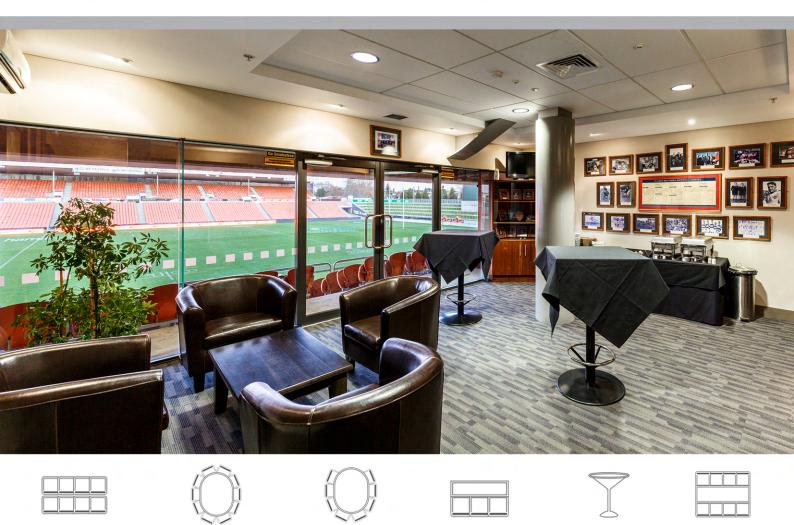

## **CLARKE LOUNGE**

Easy balcony access and outdoor enclosed seating.

NA

ΝΔ

ΝΙΔ

NA

20

NA

The Clarke Lounge on level two is an intimate function space which pays homage to the Waikato's famous rugby playing Clarke family.

Well appointed with easy balcony access and outdoor enclosed seating, this is an ideal spot to entertain guests while taking full advantage of views across the rugby stadium.

Our venue also offers the convenience of a central location, AV solutions and award-winning catering.