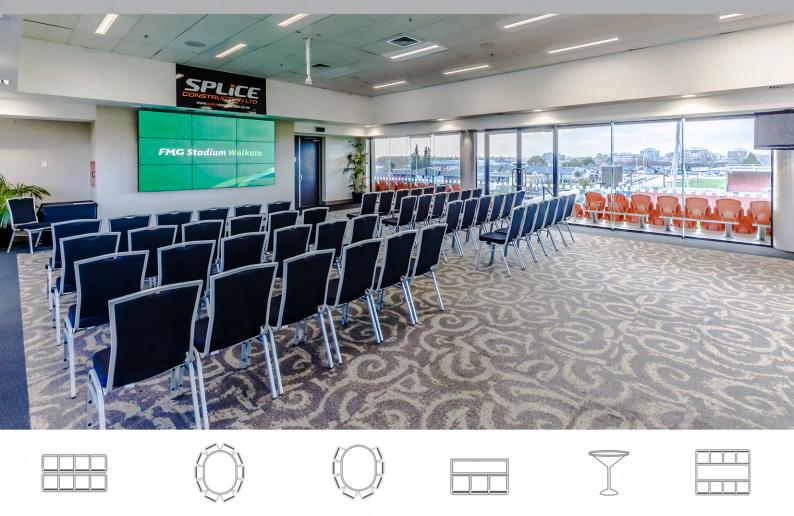

## SPLICE CONSTRUCTION LOUNGE

A flexible space which can be configured to your requirements.

150

150

84 Cabare /5 Classroom 180 Cocktail 30

Situated on level four, the breathtaking Splice Construction Lounge is the ideal setting for a seminar, corporate dinner or cocktail party.

This large space has floor-to-ceiling windows, providing awesome views across the ground, great natural light and easy access to open-air verandahs and outdoor seating.

Our venue also offers the convenience of a central location, AV solutions and award-winning catering options.