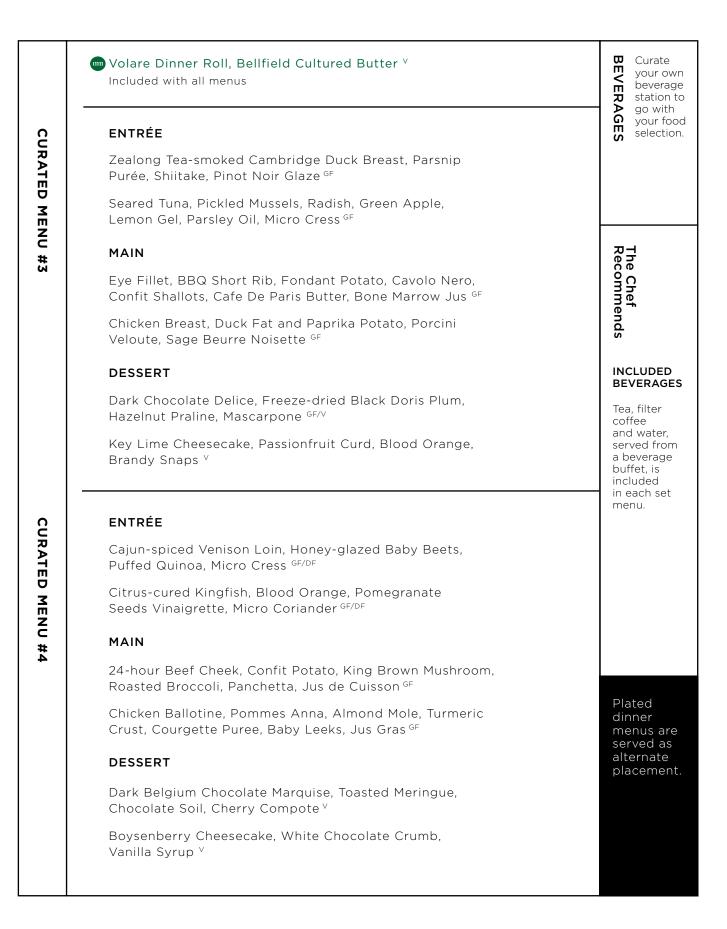

## PLATED DINNER

Minimum orders and conditions apply. V = Vegetarian, GF = Gluten Free, DF = Dairy Free