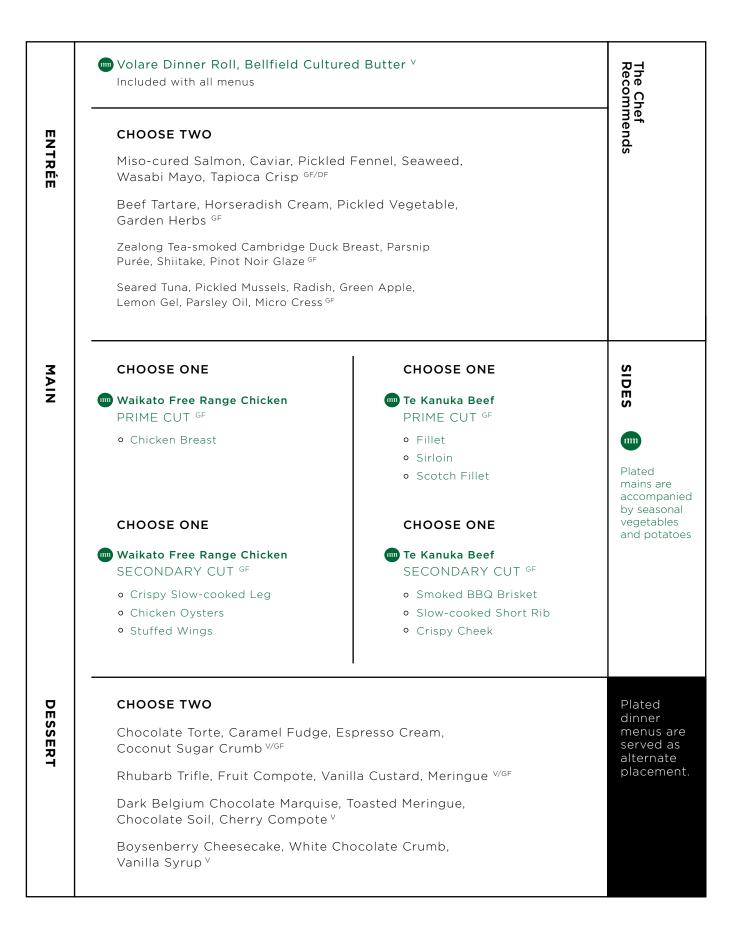

## PLATED DINNER \_ BUILD-YOUR-OWN

Minimum orders and conditions apply. V = Vegetarian, GF = Gluten Free, DF = Dairy Free