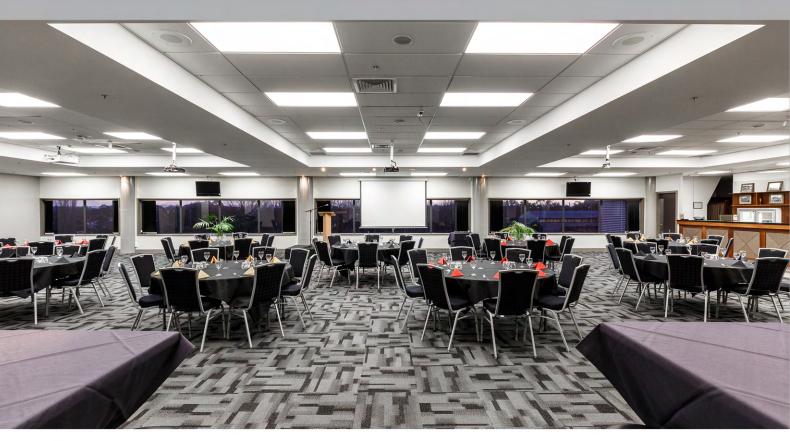

## **GLOBOX LOUNGE**

The largest of our function rooms.

350

250 Banquet

168 Cabaret 120 Classroom 300 Cocktail NA

The GLOBOX Lounge is an impressive space with everything you need for a successful banquet dinner, award ceremony or special themed event.

Located on level three, this function lounge can easily accommodate up to 250 guests at a seated buffet and also has the added convenience of a large lobby area for a pre-function registration or arrival drinks.

Our venue also offers the convenience of a central location, AV solutions and award-winning catering.