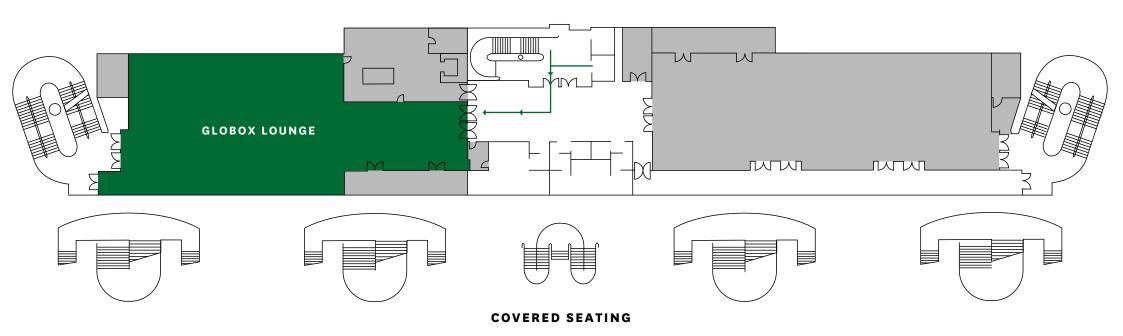

## **FMG Stadium Waikato**

Hamilton New Zealand

INTERNATIONAL SPORTS | LIVE PERFORMANCES | FUNCTIONS

LEVEL THREE

## CARPARK

FIELD

## **GLOBOX LOUNGE**

The largest of our function rooms.

350

250 Banquet

168 Cabaret 120 Classroom 300 Cocktail NA

The GLOBOX Lounge is an impressive space with everything you need for a successful banquet dinner, award ceremony or special themed event.